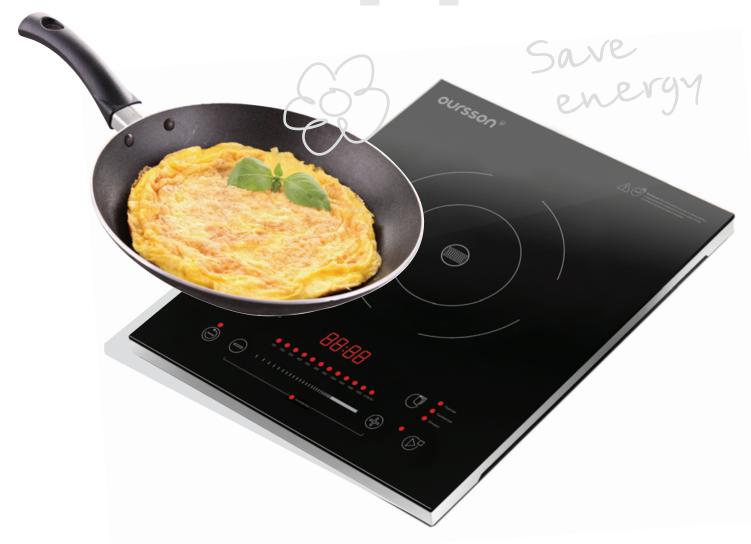

Induction plate

IP1210T

Digital control

Ceramic glass

1

2000

⊟ectronic

Yes

OURSSON induction plate is designed to prepare and heat up delicious meals. The surface of the plate is made of high-strength ceramic glass that allows you to cook at temperatures up to 240 degrees. The plate is comfortable and safe to use, thanks to TOUCH CONTROL and the absence of heating elements. Besides, it surely does cook way faster than ordinary plates.