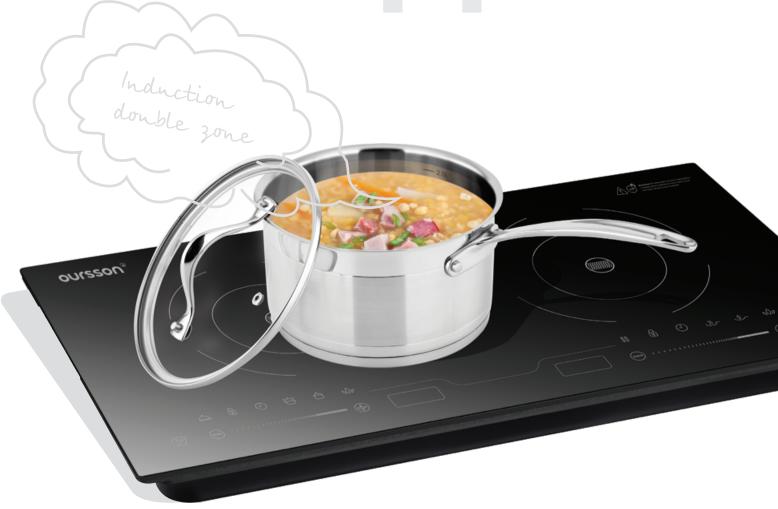

Induction plate

IP2310T

## bon appétit

Color

EAN-code

Black

7640152890826

Main speci cations

Cooktop material

Number of heating zones

Power of main heating zone, W Control

Digital control

Ceramic glass

2

2100

⊟ectronic

Yes

Induction plate

## IP2310T

| peci cations                     |               |
|----------------------------------|---------------|
| Cooktop material                 | Ceramic glass |
| Number of heating zones          | 2             |
| Power of main heating zone, W    | 2100          |
| Control                          | Electronic    |
| Digital control                  |               |
| Display                          | LED           |
| Power levels                     | 9             |
| Temperature levels               | 9             |
| Mode indication                  | Yes           |
| Timer, min                       | from 1 to 180 |
| Automatic power-o                | Yes           |
| Overheat protection              | Yes           |
| Operation completed sound signal | Yes           |
| Height, mm                       | 80            |
| Width, mm                        | 682           |
| Length, mm                       | 393           |
| Weight, kg                       | 6,4           |
| Power consumption, W             | 3300          |