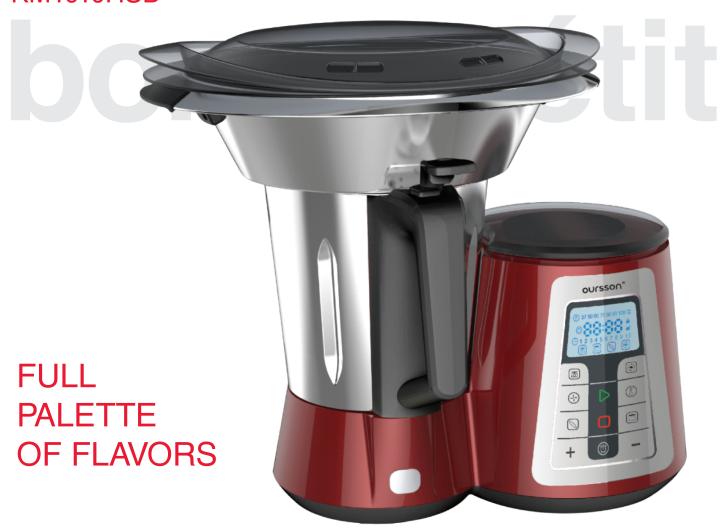

## KM1010HSD

This kitchen machine is designed to relieve you from the many hassles in the kitchen. Chop, grate, mix - just recollect all the verbs of the preparation of food and the unique kitchen machine will obediently follow the chef's orders. Bundled with our modest genius kitchen - a lot of accessories for various tasks, and recipe book - a guide for beginners to the world of its automatic cooking. And we are sure that you will appreciate our self-cleaning function of the machine.

## Kitchen machine

## KM1010HSD

| SPECIFICATIONS                                              |                          |  |
|-------------------------------------------------------------|--------------------------|--|
| Capacity, L                                                 | 2                        |  |
| Control                                                     | Digital                  |  |
| Number of modes                                             | 12                       |  |
| Build-in electric scales                                    | Yes                      |  |
| Self-clean                                                  | Yes                      |  |
| Grinding nuts, chocolate and hard cheese                    | Yes                      |  |
| Grinding rice and wheat                                     | Yes                      |  |
| Preparing mash from fruits and vegetables for baby food     | Yes                      |  |
| Grinding coffee beans, sugar for powdered sugar,            |                          |  |
| ingredients for wet or dry spices                           | Yes                      |  |
| Smoothies, milkshakes and sauces                            | Yes                      |  |
| Salads, soups, main courses and desserts                    | Yes                      |  |
| Steam cooking vegetables, meat, fish, fruit, rice and pasta | Yes                      |  |
| Crush ice                                                   | Yes                      |  |
| Whip egg whites, cappuccino foam, cream and milk            | Yes                      |  |
| Preparation of mayonnaise and oil                           | Yes                      |  |
| Preparing dough for bread, pizza, pasta, etc.               | Yes                      |  |
| Preparing mince                                             | Yes                      |  |
| Temperature adjustment                                      | from 37 °C up to 100 °C. |  |
| Speed level adjustment                                      | from 110 up to 8700 rpm. |  |
| Weight, kg                                                  | 7,24                     |  |
| Power consumption, W                                        | 1550                     |  |