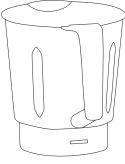

## KM1010HSD

This kitchen machine is designed to relieve you from the many hassles in the kitchen. Chop, grate, mix - just recollect all the verbs of the preparation of food and the unique kitchen machine will obediently follow the chef's orders. Bundled with our modest genius kitchen - a lot of accessories for various tasks, and recipe book - a guide for beginners to the world of its automatic cooking. And we are sure that you will appreciate our self-cleaning function of the machine.

## Kitchen machine

## KM1010HSD

| SPECIFICATIONS                                              |                          |  |
|-------------------------------------------------------------|--------------------------|--|
| Capacity, L                                                 | 2                        |  |
| Control                                                     | Digital                  |  |
| Number of modes                                             | 12                       |  |
| Build-in electric scales                                    | Yes                      |  |
| Self-clean                                                  | Yes                      |  |
| Grinding nuts, chocolate and hard cheese                    | Yes                      |  |
| Grinding rice and wheat                                     | Yes                      |  |
| Preparing mash from fruits and vegetables for baby food     | Yes                      |  |
| Grinding coffee beans, sugar for powdered sugar,            |                          |  |
| ingredients for wet or dry spices                           | Yes                      |  |
| Smoothies, milkshakes and sauces                            | Yes                      |  |
| Salads, soups, main courses and desserts                    | Yes                      |  |
| Steam cooking vegetables, meat, fish, fruit, rice and pasta | Yes                      |  |
| Crush ice                                                   | Yes                      |  |
| Whip egg whites, cappuccino foam, cream and milk            | Yes                      |  |
| Preparation of mayonnaise and oil                           | Yes                      |  |
| Preparing dough for bread, pizza, pasta, etc.               | Yes                      |  |
| Preparing mince                                             | Yes                      |  |
| Temperature adjustment                                      | from 37 °C up to 100 °C. |  |
| Speed level adjustment                                      | from 110 up to 8700 rpm. |  |
| Weight, kg                                                  | 7,24                     |  |
| Power consumption, W                                        | 1550                     |  |