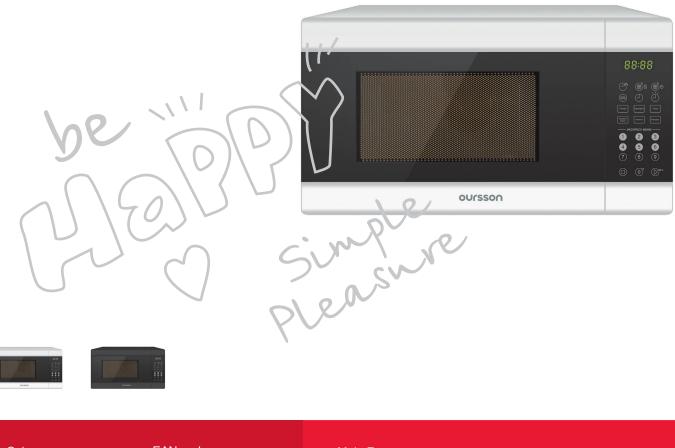

Microwave oven

## MD2045

Color

Black White EAN-code

7640152890246 7640152890239 **Main Features** 

Capacity, L Control

20 Digital

After acquiring this microwave oven, only one question will trouble your mind: how could I manage without it before? Compact, 20 I capacity, a 255 mm diameter turning dish, and prudent - special automatic programs and a timer for 99 minutes - this microwave oven will help you cook, warm, and defrost any food. Power adjustable - you can choose from 10 levels of adjustment. And if you are a happy parent, child lock function will be a decisive argument for you when choosing a microwave oven. Maximum microwave power 700 W.

Microwave oven

MD2045

| SPECIFICATIONS         |         |
|------------------------|---------|
| Capacity, L            | 20      |
| Control                | Digital |
| Display                | LED     |
| Automatic programs     | 6       |
| Cooking Timer          | 99 min. |
| Clock                  | Yes     |
| Microwave, W           | 700     |
| Microwave power levels | 10      |
| Turntable size, mm     | 255     |
| Child lock             | Yes     |
| Height, mm             | 335     |
| Width, mm              | 439,5   |
| Length, mm             | 258,2   |
| Weight, kg             | 10,5    |
| Power consumption, W   | 1050    |